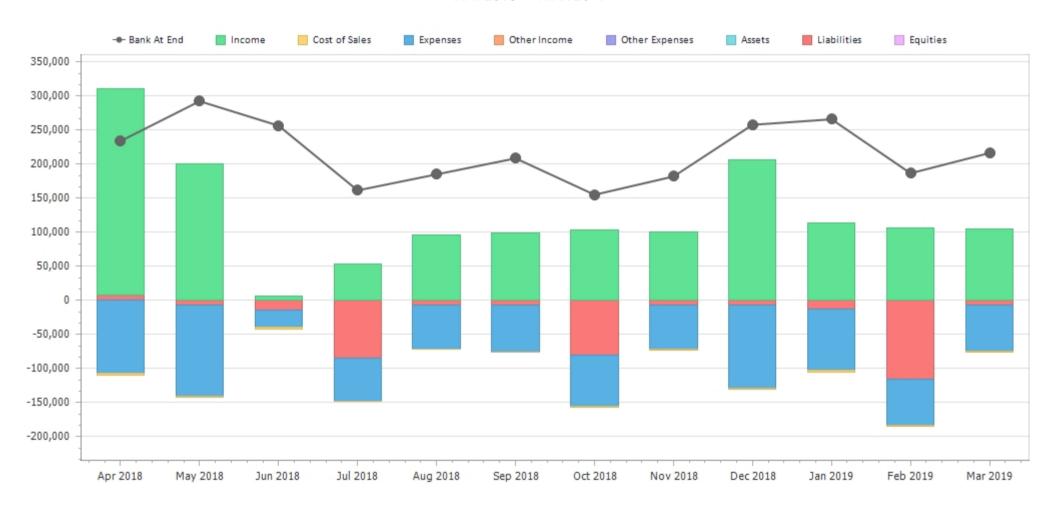

#### Cashflow Forecast — Not-for-Profit Inc.

APR 2018 — MAR 2019

### Cashflow Forecast — Not-for-Profit Inc.

APR 2018

|                               | Apr 2018 | May 2018 | Jun 2018 | Jul 2018 | Aug 2018 | Sep 2018 | Oct 2018 | Nov 2018 | Dec 2018 | Jan 2019 | Feb 2019 | Mar 2019 | Total     |
|-------------------------------|----------|----------|----------|----------|----------|----------|----------|----------|----------|----------|----------|----------|-----------|
| Bank at Beginning             | 32,352   | 234,245  | 292,756  | 256,723  | 161,723  | 185,273  | 208,779  | 155,251  | 182,193  | 258,099  | 266,143  | 186,830  | 32,352    |
| Income                        |          |          |          |          |          |          |          |          |          |          |          |          |           |
| Grants                        | 282,094  | 184,713  | 6,417    | 45,989   | 88,830   | 92,556   | 95,910   | 93,314   | 192,515  | 106,259  | 98,646   | 98,219   | 1,385,463 |
| Grants (CwIth) - Op - Rcnt    | 180,829  | 133,569  | 4,650    | 13,118   | 56,363   | 59,331   | 61,481   | 59,817   | 123,407  | 68,115   | 63,235   | 62,961   | 886,875   |
| Grants (State) Op - Recurrent | 68,715   | 50,756   | 1,767    | 22,306   | 22,031   | 22,546   | 23,363   | 22,730   | 46,895   | 25,884   | 24,029   | 23,925   | 354,947   |
| Grants (Local) Op - Recurrent | 32,549   | 388      | 0        | 10,566   | 10,436   | 10,680   | 11,067   | 10,767   | 22,213   | 12,261   | 11,382   | 11,333   | 143,641   |
| Fundraising - Gifts           | 5,425    | 4,007    | 139      | 1,761    | 1,739    | 1,780    | 1,844    | 1,795    | 3,702    | 2,043    | 1,897    | 1,889    | 28,022    |
| Donations Received            | 5,425    | 4,007    | 139      | 1,761    | 1,739    | 1,780    | 1,844    | 1,795    | 3,702    | 2,043    | 1,897    | 1,889    | 28,022    |
| Fundraising - Contributions   | 4,932    | 3,643    | 127      | 1,601    | 1,581    | 1,618    | 1,677    | 1,631    | 3,366    | 1,858    | 1,725    | 1,717    | 25,475    |
| Contributions (Members)       | 4,932    | 3,643    | 127      | 1,601    | 1,581    | 1,618    | 1,677    | 1,631    | 3,366    | 1,858    | 1,725    | 1,717    | 25,475    |
| Trading/Operating Activities  | 10,850   | 8,014    | 279      | 3,522    | 3,479    | 3,560    | 3,689    | 3,589    | 7,404    | 4,087    | 3,794    | 3,778    | 56,044    |
| Sales of Goods                | 10,850   | 8,014    | 279      | 3,522    | 3,479    | 3,560    | 3,689    | 3,589    | 7,404    | 4,087    | 3,794    | 3,778    | 56,044    |
| Cash Inflows from Operation   | 303,300  | 200,378  | 6,962    | 52,873   | 95,629   | 99,514   | 103,120  | 100,329  | 206,988  | 114,247  | 106,062  | 105,602  | 1,495,004 |
| Cost of Sales                 |          |          |          |          |          |          |          |          |          |          |          |          |           |
| Purchases                     | (2,247)  | (1,677)  | (3,500)  | (45)     | (601)    | (579)    | (605)    | (1,599)  | (1,583)  | (3,252)  | (1,745)  | (1,653)  | (19,086)  |
| Expense                       |          |          |          |          |          |          |          |          |          |          |          |          |           |
| Accounting Fees               | (2,846)  | (816)    | (1,662)  | (27)     | (765)    | (737)    | (756)    | (765)    | (752)    | (1,544)  | (829)    | (785)    | (12,283)  |

|                                | Apr 2018  | May 2018  | Jun 2018 | Jul 2018 | Aug 2018 | Sep 2018 | Oct 2018 | Nov 2018 | Dec 2018  | Jan 2019 | Feb 2019 | Mar 2019 | Total     |
|--------------------------------|-----------|-----------|----------|----------|----------|----------|----------|----------|-----------|----------|----------|----------|-----------|
| Audit Fees                     | 0         | 0         | 0        | 0        | 0        | (17)     | (1,568)  | (17)     | 0         | 0        | 0        | 0        | (1,603)   |
| Bank Charges                   | (132)     | (38)      | (77)     | (1)      | (36)     | (34)     | (35)     | (36)     | (35)      | (72)     | (38)     | (36)     | (570)     |
| Computer Expenses              | (6,098)   | (1,749)   | (3,562)  | (57)     | (1,639)  | (1,580)  | (1,619)  | (1,638)  | (1,611)   | (3,310)  | (1,776)  | (1,682)  | (26,320)  |
| Fees & Permits                 | (935)     | (10)      | 0        | 0        | 0        | 0        | 0        | 0        | 0         | 0        | 0        | (3)      | (948)     |
| Fundraising Expenses - General | (2,033)   | (583)     | (1,187)  | (19)     | (546)    | (527)    | (540)    | (546)    | (537)     | (1,103)  | (592)    | (561)    | (8,773)   |
| Insurance - General            | 0         | 0         | 0        | 0        | (47)     | (4,241)  | (47)     | 0        | 0         | 0        | 0        | 0        | (4,336)   |
| Meeting Expenses               | (671)     | (192)     | (392)    | (6)      | (180)    | (174)    | (178)    | (180)    | (177)     | (364)    | (195)    | (185)    | (2,895)   |
| Motor Vehicle Expenses         | (7,041)   | (2,019)   | (4,113)  | (66)     | (1,892)  | (1,824)  | (1,870)  | (1,900)  | (2,607)   | (3,830)  | (2,051)  | (1,942)  | (31,155)  |
| Fuel & Oil                     | (537)     | (154)     | (313)    | (5)      | (144)    | (139)    | (142)    | (144)    | (142)     | (291)    | (156)    | (148)    | (2,316)   |
| Repairs & Maintenance          | (4,065)   | (1,166)   | (2,375)  | (38)     | (1,092)  | (1,053)  | (1,080)  | (1,092)  | (1,074)   | (2,206)  | (1,184)  | (1,121)  | (17,547)  |
| Insurance                      | (2,439)   | (700)     | (1,425)  | (23)     | (655)    | (632)    | (648)    | (655)    | (644)     | (1,324)  | (710)    | (673)    | (10,528)  |
| Registration                   | 0         | 0         | 0        | 0        | 0        | 0        | 0        | (8)      | (747)     | (8)      | 0        | 0        | (764)     |
| Postage, Freight & Courier     | (179)     | (51)      | (104)    | (2)      | (48)     | (46)     | (48)     | (48)     | (47)      | (97)     | (52)     | (49)     | (772)     |
| Rent                           | (1,219)   | (350)     | (712)    | (11)     | (328)    | (316)    | (324)    | (328)    | (322)     | (662)    | (355)    | (336)    | (5,264)   |
| Repairs & Maintenance          | (581)     | (167)     | (340)    | (5)      | (156)    | (151)    | (154)    | (156)    | (154)     | (316)    | (169)    | (160)    | (2,509)   |
| Wages & Salaries               | (63,306)  | (120,280) | 0        | (62,489) | (52,405) | (53,768) | (61,790) | (52,823) | (111,083) | (66,331) | (55,811) | (55,652) | (755,738) |
| Staff Amenities                | (813)     | (233)     | (475)    | (8)      | (218)    | (211)    | (216)    | (218)    | (215)     | (441)    | (237)    | (224)    | (3,509)   |
| Telephone & Fax Charges        | (671)     | (192)     | (392)    | (6)      | (180)    | (174)    | (178)    | (180)    | (177)     | (364)    | (195)    | (185)    | (2,895)   |
| Training & Development (Staff) | (11,187)  | (3,209)   | (6,536)  | (105)    | (3,006)  | (2,898)  | (2,971)  | (3,006)  | (2,955)   | (6,072)  | (3,258)  | (3,086)  | (48,289)  |
| Travel & Accommodation         | (939)     | (269)     | (549)    | (9)      | (252)    | (243)    | (249)    | (252)    | (248)     | (510)    | (273)    | (259)    | (4,053)   |
| Utilities                      | (8,486)   | (2,434)   | (4,958)  | (80)     | (2,280)  | (2,199)  | (2,253)  | (2,280)  | (2,242)   | (4,606)  | (2,471)  | (2,341)  | (36,629)  |
| Cash Outflows from Operation   | (109,383) | (134,271) | (28,561) | (62,938) | (64,581) | (69,719) | (75,402) | (65,973) | (124,743) | (92,873) | (70,048) | (69,138) | (967,628) |

|                          | Apr 2018  | May 2018 | Jun 2018 | Jul 2018 | Aug 2018 | Sep 2018 | Oct 2018 | Nov 2018 | Dec 2018 | Jan 2019 | Feb 2019  | Mar 2019 | Total     |
|--------------------------|-----------|----------|----------|----------|----------|----------|----------|----------|----------|----------|-----------|----------|-----------|
| Liability                |           |          |          |          |          |          |          |          |          |          |           |          |           |
| Trade Creditors          | 150,000   | 0        | 0        | 0        | 0        | 0        | 0        | 0        | 0        | 0        | 0         | 0        | 150,000   |
| Current Liabilities      | (142,024) | (7,597)  | (14,434) | (84,935) | (7,499)  | (6,289)  | (81,246) | (7,415)  | (6,339)  | (13,330) | (115,327) | (6,697)  | (493,131) |
| GST Payable              | (33,171)  | 0        | 0        | (23,740) | 0        | 0        | (18,573) | 0        | 0        | 0        | (32,135)  | 0        | (107,619) |
| PAYG Withholding Payable | (68,968)  | 0        | 0        | (61,195) | 0        | 0        | (56,221) | 0        | 0        | 0        | (75,232)  | 0        | (261,616) |
| Superannuation Payable   | (39,885)  | (7,597)  | (14,434) | 0        | (7,499)  | (6,289)  | (6,452)  | (7,415)  | (6,339)  | (13,330) | (7,960)   | (6,697)  | (123,895) |
| Movement in Liabilities  | 7,976     | (7,597)  | (14,434) | (84,935) | (7,499)  | (6,289)  | (81,246) | (7,415)  | (6,339)  | (13,330) | (115,327) | (6,697)  | (343,131) |
| Net Movement             | 201,893   | 58,510   | (36,032) | (95,000) | 23,550   | 23,506   | (53,528) | 26,941   | 75,906   | 8,044    | (79,313)  | 29,767   | 184,244   |
| Bank at End              | 234,245   | 292,756  | 256,723  | 161,723  | 185,273  | 208,779  | 155,251  | 182,193  | 258,099  | 266,143  | 186,830   | 216,597  | 216,597   |