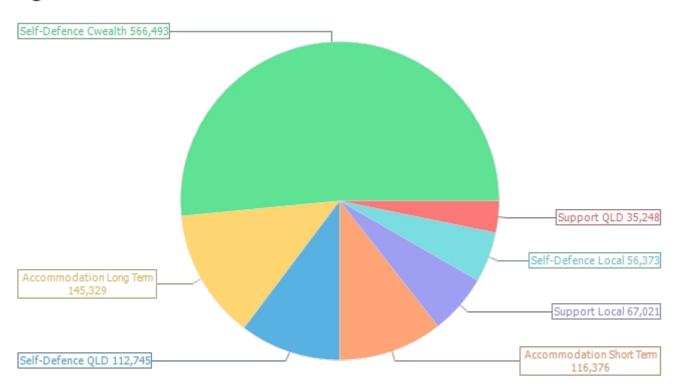

# Expenses by Business Unit — Not-for-Profit Inc.

JUL 2017 - MAR 2018

#### **Budgets**

• Printed by Calxa 30/07/2018 05:09 Page 14 of 14

## Business Unit Summary — Not-for-Profit Inc.

|                                    |         |          | Selected    | Month  |          |             | Year To Date |           |             |         |          |             |  |
|------------------------------------|---------|----------|-------------|--------|----------|-------------|--------------|-----------|-------------|---------|----------|-------------|--|
| Cost Centre                        |         | Budget   |             |        | Actual   |             |              | Budget    |             |         | Actual   |             |  |
|                                    | Income  | Expenses | Profit/Loss | Income | Expenses | Profit/Loss | Income       | Expenses  | Profit/Loss | Income  | Expenses | Profit/Loss |  |
| Consolidated Project(s)            | 100,195 | 97,227   | 2,968       | 90,342 | 88,911   | 1,430       | 1,700,368    | 1,115,293 | 585,075     | 859,050 | 849,781  | 9,269       |  |
| 120C · Self-Defence<br>Cwealth     | 59,640  | 57,383   | 2,256       | 53,766 | 53,008   | 758         | 584,656      | 566,493   | 18,163      | 491,288 | 484,365  | 6,923       |  |
| 120L · Self-Defence Local          | 5,962   | 5,710    | 251         | 5,377  | 5,275    | 102         | 58,444       | 56,373    | 2,072       | 49,129  | 48,200   | 929         |  |
| 120Q · Self-Defence QLD            | 11,923  | 11,421   | 503         | 10,753 | 10,550   | 203         | 116,889      | 112,745   | 4,144       | 98,258  | 96,400   | 1,858       |  |
| 130L · Accommodation<br>Short Term | 4,769   | 4,589    | 180         | 4,301  | 4,239    | 62          | 524,657      | 116,376   | 408,281     | 39,303  | 38,738   | 565         |  |
| 130Q · Accommodation<br>Long Term  | 10,731  | 10,355   | 376         | 9,678  | 9,565    | 113         | 306,705      | 145,329   | 161,376     | 88,432  | 87,403   | 1,029       |  |
| 200L · Support Local               | 7,170   | 7,769    | (599)       | 6,467  | 6,273    | 193         | 72,215       | 82,730    | (10,515)    | 59,089  | 61,760   | (2,672)     |  |
| 200Q · Support QLD                 | 0       | 0        | 0           | 0      | 0        | 0           | 36,803       | 35,248    | 1,555       | 33,552  | 32,914   | 637         |  |