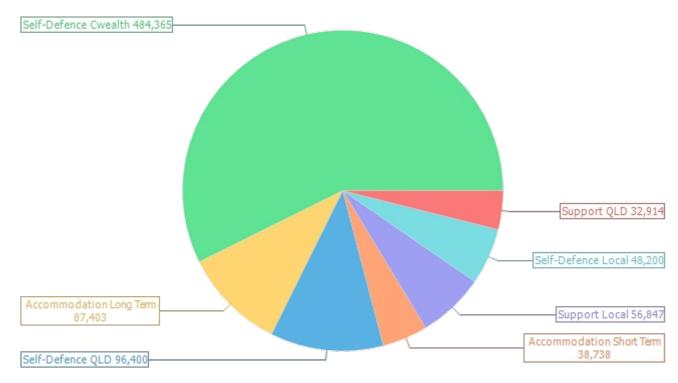

# Expenses by Business Unit — Not-for-Profit Inc.

JUL 2017 - MAR 2018

#### Actuals

## Business Unit Summary — Not-for-Profit Inc.

|                                    |         |          | Selected    | Month  |          |             | Year To Date |           |             |         |          |             |  |
|------------------------------------|---------|----------|-------------|--------|----------|-------------|--------------|-----------|-------------|---------|----------|-------------|--|
| Cost Centre                        |         | Budget   |             |        | Actual   |             |              | Budget    |             |         | Actual   |             |  |
|                                    | Income  | Expenses | Profit/Loss | Income | Expenses | Profit/Loss | Income       | Expenses  | Profit/Loss | Income  | Expenses | Profit/Loss |  |
| Consolidated Project(s)            | 100,195 | 97,227   | 2,968       | 90,342 | 88,911   | 1,430       | 1,700,368    | 1,115,293 | 585,075     | 859,050 | 849,781  | 9,269       |  |
| 120C · Self-Defence<br>Cwealth     | 59,640  | 57,383   | 2,256       | 53,766 | 53,008   | 758         | 584,656      | 566,493   | 18,163      | 491,288 | 484,365  | 6,923       |  |
| 120L · Self-Defence Local          | 5,962   | 5,710    | 251         | 5,377  | 5,275    | 102         | 58,444       | 56,373    | 2,072       | 49,129  | 48,200   | 929         |  |
| 120Q · Self-Defence QLD            | 11,923  | 11,421   | 503         | 10,753 | 10,550   | 203         | 116,889      | 112,745   | 4,144       | 98,258  | 96,400   | 1,858       |  |
| 130L · Accommodation<br>Short Term | 4,769   | 4,589    | 180         | 4,301  | 4,239    | 62          | 524,657      | 116,376   | 408,281     | 39,303  | 38,738   | 565         |  |
| 130Q · Accommodation<br>Long Term  | 10,731  | 10,355   | 376         | 9,678  | 9,565    | 113         | 306,705      | 145,329   | 161,376     | 88,432  | 87,403   | 1,029       |  |
| 200L · Support Local               | 7,170   | 7,769    | (599)       | 6,467  | 6,273    | 193         | 72,215       | 82,730    | (10,515)    | 59,089  | 61,760   | (2,672)     |  |
| 200Q · Support QLD                 | 0       | 0        | 0           | 0      | 0        | 0           | 36,803       | 35,248    | 1,555       | 33,552  | 32,914   | 637         |  |