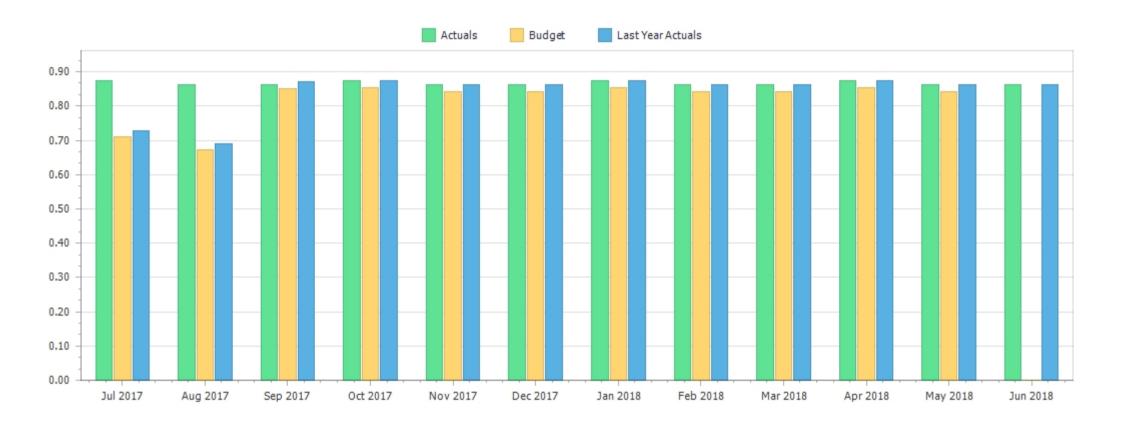

# Wages to Turnover — Not-for-Profit Inc.

Printed by Calxa 30/07/2018 05:09 Page 13 of 14

Printed by Calxa 30/07/2018 05:09 Page 6 of 14

|                                | Jul 2017 <i>I</i> | Aug 2017 : | Sep 2017 | Oct 2017 N | Nov 2017 [ | Dec 2017 | Jan 2018 I | Feb 2018 | Mar 2018 | Apr 2018 | May 2018 | Jun 2018 | Projected<br>Total | Full Year<br>Budget | Projected<br>Variance |
|--------------------------------|-------------------|------------|----------|------------|------------|----------|------------|----------|----------|----------|----------|----------|--------------------|---------------------|-----------------------|
|                                | Actuals           | Actuals    | Actuals  | Actuals    | Actuals    | Actuals  | Actuals    | Actuals  | Actuals  | Forecast | Forecast | Forecast |                    |                     |                       |
| R & M - Accommodation          | 0                 | 0          | 0        | 0          | 0          | 0        | 0          | 0        | 0        | 0        | 0        | 0        | 0                  | 11,602              | 11,602                |
| Wages & Salaries               | 86,791            | 72,785     | 74,677   | 79,352     | 67,708     | 70,990   | 86,838     | 72,085   | 71,401   | 84,408   | 160,374  | 0        | 927,409            | 1,499,948           | 572,538               |
| Superannuation                 | 7,811             | 6,551      | 6,721    | 7,142      | 6,094      | 6,389    | 7,815      | 6,488    | 6,426    | 7,597    | 14,434   | 0        | 83,467             | 132,088             | 48,621                |
| Staff Amenities                | 209               | 199        | 204      | 191        | 185        | 194      | 209        | 197      | 196      | 204      | 439      | 0        | 2,429              | 2,774               | 345                   |
| Telephone & Fax Charges        | 173               | 164        | 169      | 158        | 153        | 160      | 173        | 163      | 161      | 168      | 362      | 0        | 2,004              | 2,289               | 285                   |
| Tenancy & Property Supplies    | 0                 | 0          | 0        | 0          | 0          | 0        | 0          | 0        | 0        | 0        | 0        | 0        | 0                  | 28,574              | 28,574                |
| Training & Development (Staff) | 2,880             | 2,742      | 2,814    | 2,633      | 2,551      | 2,675    | 2,881      | 2,716    | 2,690    | 2,801    | 6,043    | 0        | 33,426             | 38,175              | 4,749                 |
| Travel & Accommodation         | 242               | 230        | 236      | 221        | 214        | 225      | 242        | 228      | 226      | 235      | 507      | 0        | 2,806              | 3,204               | 399                   |
| Utilities                      | 2,184             | 2,080      | 2,134    | 1,997      | 1,935      | 2,029    | 2,186      | 2,060    | 2,041    | 2,124    | 4,584    | 0        | 25,355             | 28,957              | 3,602                 |
| Total Expense                  | 105,647           | 93,960     | 93,709   | 96,593     | 84,254     | 87,638   | 105,704    | 88,990   | 88,374   | 102,747  | 197,983  | 0        | 1,145,599          | 1,899,599           | 754,000               |
| Operating Profit               | 1,994             | (2,415)    | 216      | 1,823      | 905        | 1,649    | 1,995      | 1,674    | 1,430    | 3,553    | 6,621    | 0        | 19,443             | 126,083             | (106,640)             |
| Net Profit                     | 1,994             | (2,415)    | 216      | 1,823      | 905        | 1,649    | 1,995      | 1,674    | 1,430    | 3,553    | 6,621    | 0        | 19,443             | 126,083             | (106,640)             |
| Additional Information         |                   |            |          |            |            |          |            |          |          |          |          |          |                    |                     |                       |
| Working Capital Ratio          | 129%              | 127%       | 126%     | 126%       | 125%       | 125%     | 125%       | 124%     | 124%     | 469%     | 95%      | 93%      | 93%                | 202%                | (109)                 |
| Wages to Turnover              | 87%               | 86%        | 86%      | 87%        | 86%        | 86%      | 87%        | 86%      | 86%      | 85%      | 84%      | N/A      | 86%                | 80%                 | 6                     |